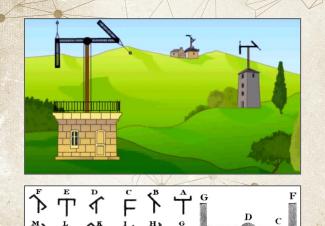

#### Mechanical telegraph

- Etymology: Greek τῆλε, (at a distance) and γράφειν, (to write)
- The mechanical telegraph (semaphore) was invented in France by Claude Chappe in 1792
- By 1844, France had around 5000 km of semaphore communication lines, used mainly by the military
- Military use (gaining a strategic advantage)
- Non military use (lottery results)
- Other countries joined the telegraph race (Great Britain, Germany..)
- A historical parallel Chappe's telegraph/Minitel

### The invention of the telegraph Electrical telegraph

- 1800 Volta invented electric batteries
- 1820 **Sömmerring**, experimented with electrochemical reactions and some proto-versions of the telegraph.
- 1820 Ampère conceptualised a needle-telegraph device.
- 1832 Russian diplomat **Baron Pavel Schilling** developed the first fully functional electric telegraph.
- 1838 Cooke and Wheatstone first commercial use for traffic communication
- 1850s Morse the first telegraph line between Washington and Baltimore to use Morse code
- 1858-1866 Attempts in laying a **trans-Atlantic cable**. Fully reliable link established in 1866