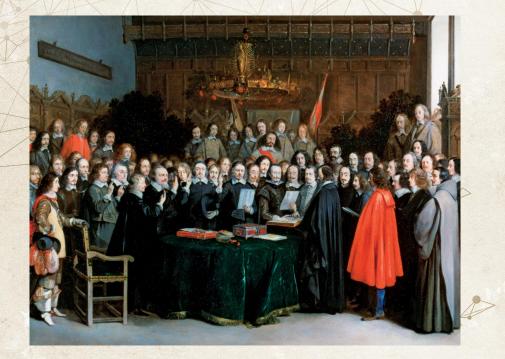

#### Peace of Westphalia

- End of Thirty Years' War between protestant and catholic states.
- Signed in October 1648 in the Westphalian cities of Osnabrück and Münster.
- International order based on the sovereignty of states.