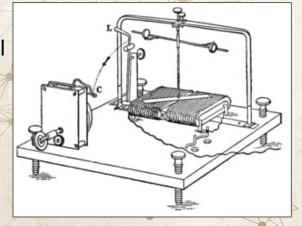

### The invention of the telegraph Electrical telegraph

- 1800 Volta invented electric batteries
- 1820 **Sömmerring**, experimented with electrochemical reactions and some proto-versions of the telegraph.
- 1820 Ampère conceptualised a needle-telegraph device.
- 1832 Russian diplomat **Baron Pavel Schilling** developed the first fully functional electric telegraph.
- 1838 Cooke and Wheatstone first commercial use for traffic communication
- 1850s Morse the first telegraph line between Washington and Baltimore to use Morse code
- 1858-1866 Attempts in laying a **trans-Atlantic cable**. Fully reliable link established in 1866